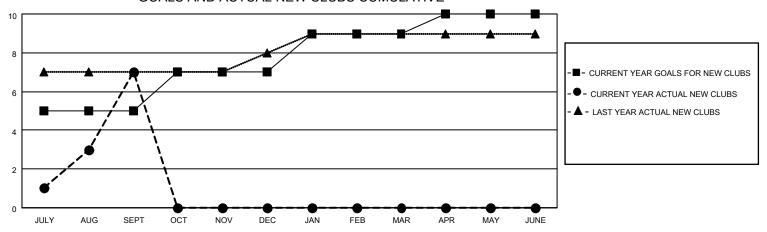

## GOALS AND ACTUAL NEW CLUBS CUMULATIVE

## MONTHLY MEMBERSHIP PROGRESS REPORT

LOCATION INDIA District 322C1 Results as of: 9/30/2020

| Clubs         |               |             |               | Members               |                        |                         |                                                    |  |
|---------------|---------------|-------------|---------------|-----------------------|------------------------|-------------------------|----------------------------------------------------|--|
|               | RESULTS FOR   | R 2020-2021 |               | RESULTS FOR 2020-2021 |                        |                         |                                                    |  |
| QUARTER       | NEW CLUB GOAL | NEW CLUBS   | DROPPED CLUBS | QUARTER MEMI          | BER GROWTH NET<br>GOAL | MEMBER GROWTH<br>ACTUAL | DROPPED<br>MEMBERS ACTUAL<br>(including transfers) |  |
| JULY/AUG/SEPT | 5             | 7           | 0             | JULY/AUG/SEPT         | 179                    | 252                     | 57                                                 |  |
| OCT/NOV/DEC   | 2             | 0           | 0             | OCT/NOV/DEC           | 93                     | 0                       | 0                                                  |  |
| JAN/FEB/MAR   | 2             | 0           | 0             | JAN/FEB/MAR           | 102                    | 0                       | 0                                                  |  |
| APR/MAY/JUNE  | 1             | 0           | 0             | APR/MAY/JUNE          | 88                     | 0                       | 0                                                  |  |