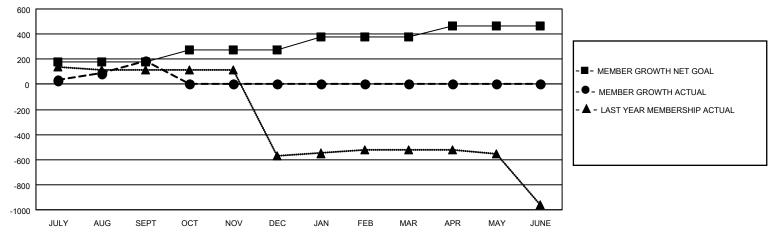

## GOALS AND ACTUAL MEMBERS CUMULATIVE

| DROPPED CLUBS: 0 |    | 33 CLUBS OF 122 ADDED 1 OR MORE | GENDER DISTRIBUTION                |                |       |
|------------------|----|---------------------------------|------------------------------------|----------------|-------|
|                  |    | NEW MEMBERS                     | MALE                               | 2,512 (77.94%) |       |
|                  |    |                                 | FEMALE                             | 711 (22.06%)   |       |
| DROPPED MEMBERS  |    |                                 |                                    | . ,            |       |
| DECEASED         | 5  | CLICK HERE FOR CUMULATIVE       | TOTAL FAMILY UNIT MEMBERS          |                | 1,580 |
| CLUB CANCELLED 0 |    | MEMBERSHIP DATA                 |                                    |                |       |
| OTHER            | 52 |                                 | FAMILY MEMBERS PAYING HALF 92 DUES |                | 922   |
| TOTAL            | 57 |                                 | 5025                               |                |       |

## MONTHLY MEMBERSHIP PROGRESS REPORT

LOCATION INDIA District 322C1 Results as of: 9/30/2020

| Clubs         |               |             |               | Members               |                        |                         |                                                    |  |
|---------------|---------------|-------------|---------------|-----------------------|------------------------|-------------------------|----------------------------------------------------|--|
|               | RESULTS FOR   | R 2020-2021 |               | RESULTS FOR 2020-2021 |                        |                         |                                                    |  |
| QUARTER       | NEW CLUB GOAL | NEW CLUBS   | DROPPED CLUBS | QUARTER MEMI          | BER GROWTH NET<br>GOAL | MEMBER GROWTH<br>ACTUAL | DROPPED<br>MEMBERS ACTUAL<br>(including transfers) |  |
| JULY/AUG/SEPT | 5             | 7           | 0             | JULY/AUG/SEPT         | 179                    | 252                     | 57                                                 |  |
| OCT/NOV/DEC   | 2             | 0           | 0             | OCT/NOV/DEC           | 93                     | 0                       | 0                                                  |  |
| JAN/FEB/MAR   | 2             | 0           | 0             | JAN/FEB/MAR           | 102                    | 0                       | 0                                                  |  |
| APR/MAY/JUNE  | 1             | 0           | 0             | APR/MAY/JUNE          | 88                     | 0                       | 0                                                  |  |